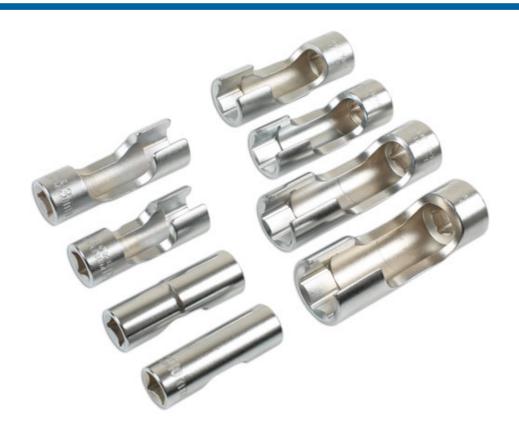

## Difficult Access Socket Set 3/8"D 8pc

A set of eight difficult access 3/8"D window sockets in a useful range of sizes from 10mm to 19mm. The cut out allows access to pipe connectors and wired sensor units (not Lambda), particularly useful when loosening ABS pipes, master cylinder pipes, diesel injection pipes and wired sensors.

## **Additional Information**

- Socket sizes: 10, 11, 12, 13, 14, 15, 17 and 19mm.
- Lengths: 53mm (10 12mm), 62mm (13 15mm) and 80mm (17 19mm).
- Ideal for use in difficult access applications. Applications include: loosening ABS pipes, master cylinder pipes, diesel injection pipes and wired sensors (not Lambda).
- · Manufactured from chrome vanadium & supplied in EVA foam tray for easy storage.
- Alternative sizes of 3/8"D difficult access sockets available, Part No. 8384 (12pc) and 4984 (6pc).