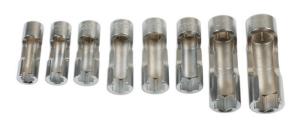

## Difficult Access Socket Set 3/8"D 8pc

A set of eight difficult access 3/8"D window sockets in a useful range of sizes from 10mm to 19mm. The cut out allows access to pipe connectors and wired sensor units (not Lambda), particularly useful when loosening ABS pipes, master cylinder pipes, diesel injection pipes and wired sensors.

## **Additional Information**

- Socket sizes: 10, 11, 12, 13, 14, 15, 17 and 19mm.
- Lengths: 53mm (10 12mm), 62mm (13 15mm) and 80mm (17 19mm).
- Ideal for use in difficult access applications. Applications include: loosening ABS pipes, master cylinder pipes, diesel injection pipes and wired sensors (not Lambda).
- · Manufactured from chrome vanadium & supplied in EVA foam tray for easy storage.
- Alternative sizes of 3/8"D difficult access sockets available, Part No. 8384 (12pc) and 4984 (6pc).