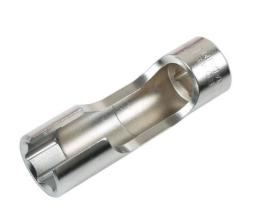

## Difficult Access Socket Set 3/8"D 8pc

A set of eight difficult access 3/8"D window sockets in a useful range of sizes from 10mm to 19mm. The cut out allows access to pipe connectors and wired sensor units (not Lambda), particularly useful when loosening ABS pipes, master cylinder pipes, diesel injection pipes and wired sensors.

## **Additional Information**

- Socket sizes: 10, 11, 12, 13, 14, 15, 17 and 19mm.
- Lengths: 53mm (10 12mm), 62mm (13 15mm) and 80mm (17 19mm).
- Ideal for use in difficult access applications. Applications include: loosening ABS pipes, master cylinder pipes, diesel injection pipes and wired sensors (not Lambda).
- · Manufactured from chrome vanadium & supplied in EVA foam tray for easy storage.
- Alternative sizes of 3/8"D difficult access sockets available, Part No. 8384 (12pc) and 4984 (6pc).